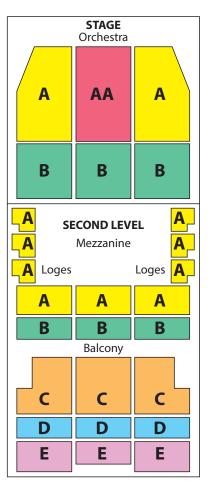

## The BEST Seats for the BEST Shows, we have just the one for you!

|                 |      |          |                               | Seniors / Students*        |
|-----------------|------|----------|-------------------------------|----------------------------|
| Location        |      | TUESDAY  | WED / THURS / FRI / SAT / SUN | WED / THURS /SAT MAT / SUN |
| Premium         | (AA) | \$575.18 | \$575.18                      |                            |
| Star            | (A)  | \$553.98 | \$553.98                      |                            |
| Broadway's Best | (B)  | \$423.34 | \$479.46                      | \$423.34                   |
| Best Value      | (C)  | \$341.72 | \$385.76                      | \$341.72                   |
| Super Saver     | (D)  | \$280.77 | \$316.60                      | \$280.77                   |
| Cloud Club      | (E)  | \$132.10 | \$132.10                      | \$132.10                   |

\*Senior Citizen and Student Season Tickets are located in the Rear Orchestra between Rows P-ZZ, Mezzanine Rows EE-HH and in the Balcony. Proof of status is required for Students (valid School ID) and for Senior Citizens (must be 65 years of age and present valid ID). Excludes Friday and Saturday nights. All Package Prices include sales tax and processing fee.

(239) 481-4849 • BBMANNPAH.COM • 800-440-7469 FLORIDA SOUTHWESTERN STATE COLLEGE FLORIDA PERFORMING ARTS HALL

13350 FSW Parkway, Fort Myers, FL 33919

| Number of<br>Season Tickets | Series Day<br>(Tues-Sun) | Time | Location - A – E<br>(See Seating Diagram) | Total |
|-----------------------------|--------------------------|------|-------------------------------------------|-------|
| Option 1                    |                          |      |                                           |       |
| Option 2                    |                          |      |                                           |       |
| Option 3                    |                          |      |                                           |       |
| I require wheelchai         | r accessible seatin      | g.   | TOTAL                                     |       |