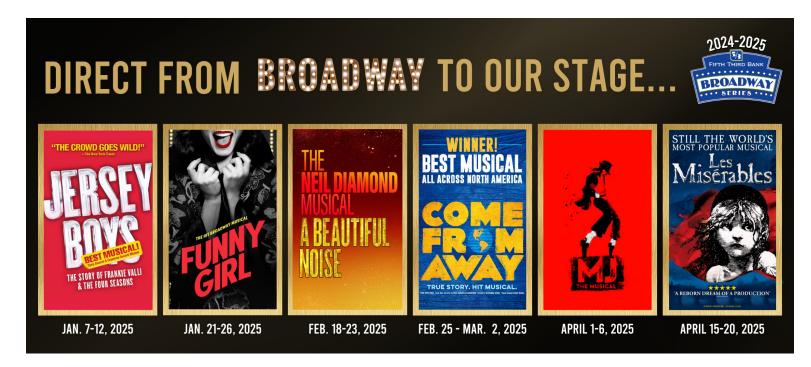

## PLAYBILL ADVERTISING RATES / CONTRACT



Advertiser:

Contact:

Billing Adress:

Phone: Email:

Ad Size: Full Page (\$4,750) 1/2 Page V (\$2,850) 1/2 Page H (\$2,850)

1/4 Page V (\$1,750) 1/4 Page H (\$1,750) Double Page (\$8,250)

Ad Placement: Best Available Premium (+\$1000 for Full Page, +\$800 for 1/2 Page)

**Special Request:** 

Amount Due(Rates are listed as NET): Payment Due Date: 12/31/2024

Signature: Date:

Email: bbmannplaybill@gmail.com Website: www.bbmannpah.com





## **AD SPECIFICATIONS**



**Double-Page Spread Image Live Area** 10.25" x 7/75"

(Bleed: 11.125" x 8.625")\*



**Full-Page Image live Area** 4.75" x 7.75" (Bleed: 5.625" x 8.625")\*



1/2-Page V 2.25" x 7.75"

Trim Double-Page: 11" x 8.5"



1/2-Page H 4.75" x 3.75"



1/4-Page V 2.25" x 3.75"



1/4-Page H 4.75" x 1.75"

Trim Full-Page: 5.5" x