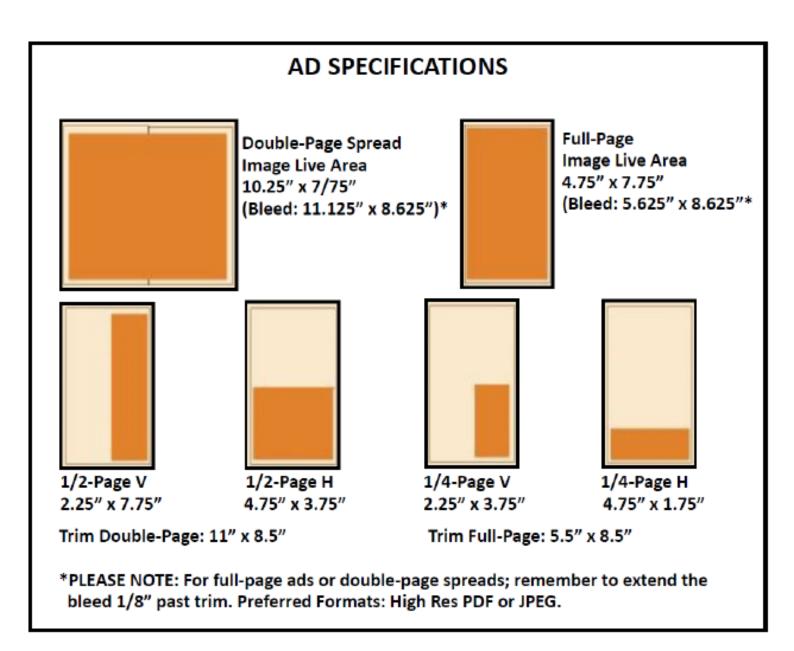

## 22-23 FIFTH THIRD BANK BROADWAY SERIES "Where Broadway Comes to You"

| Advertiser:                           |                      |                                                       |                       |
|---------------------------------------|----------------------|-------------------------------------------------------|-----------------------|
| Contact:                              |                      |                                                       |                       |
| Billing Address:                      |                      |                                                       |                       |
| Phone:                                |                      | Email:                                                |                       |
| Ad Size:                              | Full Page (\$4,750)  | 1/2 Page V (\$2,850)                                  | 1/2 Page H (\$2,850)  |
|                                       | 1/4 Page V (\$1,750) | 1/4 Page H (\$1,750)                                  | Double Page (\$8,250) |
| Ad Placement: Best Available          |                      | Premium (+\$1,000 for Full Page, +\$800 for 1/2 Page) |                       |
| Special Request:                      |                      |                                                       |                       |
| Amount Due (Rates are listed at NET): |                      | Payment Due Date: no later than 12/31/22              |                       |